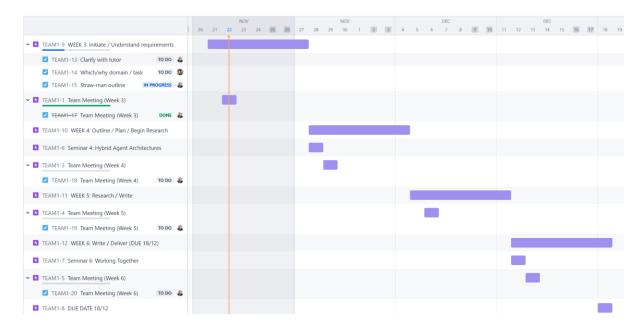

#### SIMPLE GANTT CHART by Vertex42.com

https://www.vertex42.com/ExcelTemplates/simple-gantt-chart.html

| Maria Ingold                 | Pr                             | Project Start: |          |             |              |   |  |   |             |  |  |            |  |  |  |  |             |  |  |  |  |              |                            |
|------------------------------|--------------------------------|----------------|----------|-------------|--------------|---|--|---|-------------|--|--|------------|--|--|--|--|-------------|--|--|--|--|--------------|----------------------------|
|                              | Dis                            | 1              |          | 20 Nov 2023 |              |   |  | 2 | 27 Nov 2023 |  |  | 4 Dec 2023 |  |  |  |  | 11 Dec 2023 |  |  |  |  | 18 Dec       |                            |
| TASK                         | ASSIGNED<br>TO                 | PROGRESS       | START    | END         | 20 21<br>M T |   |  |   |             |  |  |            |  |  |  |  |             |  |  |  |  | 17 18<br>s M | <mark>81920</mark><br>ит w |
| Set up shared space          | Maria                          | 100%           | 22/11/23 | 22/11/23    |              | T |  |   |             |  |  |            |  |  |  |  |             |  |  |  |  | T            |                            |
| Sign / return contract       | Abdullah, Camille, Maria       | 60%            | 22/11/23 | 22/11/23    |              | Ī |  |   |             |  |  |            |  |  |  |  |             |  |  |  |  |              |                            |
| Schedule meetings            | Maria                          | 90%            | 22/11/23 | 22/11/23    |              |   |  |   |             |  |  |            |  |  |  |  |             |  |  |  |  |              |                            |
| Clarify with Tutor           | Maria (Liasion)                | 0%             | 23/11/23 | 23/11/23    |              | Π |  |   |             |  |  |            |  |  |  |  |             |  |  |  |  |              |                            |
| Which/why domain / tasł      | Abdullah, Camille, Maria       |                | 22/11/23 | 27/11/23    |              |   |  |   |             |  |  |            |  |  |  |  |             |  |  |  |  |              |                            |
| Straw-man outline            | Maria                          |                | 22/11/23 | 24/11/23    |              |   |  |   |             |  |  |            |  |  |  |  |             |  |  |  |  |              |                            |
| Thoughts on outline          | Abdullah, Camille, Maria       |                | 22/11/23 | 27/11/23    |              |   |  |   |             |  |  |            |  |  |  |  |             |  |  |  |  |              |                            |
| Week 4 (28/11-04/12): Outlin | e / Plan / Begin Research      |                |          |             |              |   |  |   |             |  |  |            |  |  |  |  |             |  |  |  |  |              |                            |
| Seminar 4                    | (Abdullah, Camille), Maria     | 0%             | 28/11/23 | 28/11/23    |              |   |  |   |             |  |  |            |  |  |  |  |             |  |  |  |  |              |                            |
| Team Meeting                 | Abdullah, Camille, Maria       | 0%             | 29/11/23 | 29/11/23    |              |   |  |   |             |  |  |            |  |  |  |  |             |  |  |  |  |              |                            |
| SPRINT                       |                                | 0%             | 28/11/23 | 4/12/23     |              |   |  |   |             |  |  |            |  |  |  |  |             |  |  |  |  |              |                            |
| Week 5 (05/12-11/12): Resear | rch / Write                    |                |          |             |              |   |  |   |             |  |  |            |  |  |  |  |             |  |  |  |  |              |                            |
| Team Meeting                 | Abdullah, Camille, Maria       |                | 6/12/23  | 6/12/23     |              |   |  |   |             |  |  |            |  |  |  |  |             |  |  |  |  |              |                            |
| SPRINT                       |                                |                | 7/12/23  | 13/12/23    |              |   |  |   |             |  |  |            |  |  |  |  |             |  |  |  |  |              |                            |
| Week 6 (12/12-18/12): Write  | / Review / Deliver (DUE 18/12) |                |          |             |              |   |  |   |             |  |  |            |  |  |  |  |             |  |  |  |  |              |                            |
| Seminar 6                    | (Abdullah, Camille), Maria     |                | 12/12/23 | 12/12/23    |              |   |  |   |             |  |  |            |  |  |  |  |             |  |  |  |  |              |                            |
| Team Meeting                 | Abdullah, Camille, Maria       |                | 13/12/23 | 13/12/23    |              |   |  |   |             |  |  |            |  |  |  |  |             |  |  |  |  |              |                            |
| SPRINT                       |                                |                | 12/12/23 | 18/12/23    |              |   |  |   |             |  |  |            |  |  |  |  |             |  |  |  |  |              |                            |
| Submit                       | Maria?                         |                | 15/12/23 | 15/12/23    |              |   |  |   |             |  |  |            |  |  |  |  |             |  |  |  |  |              |                            |
| DUE!                         |                                |                | 18/12/23 | 18/12/23    |              |   |  |   |             |  |  |            |  |  |  |  |             |  |  |  |  |              |                            |

## Agile (Jira) Plan

Better for individual tasks.